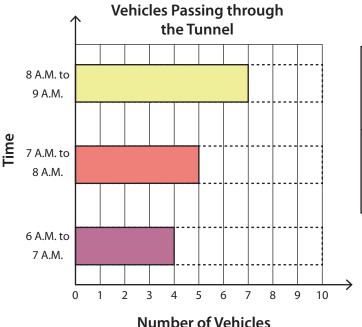

1) The Lincoln Tunnel is the busiest vehicular tunnel in the world. The number of vehicles passing through the tunnel during peak hours is given below. Record the information on a bar graph.

| Time                                    | 6 A.M. | 7 A.M. | 8 A.M. |
|-----------------------------------------|--------|--------|--------|
|                                         | to     | to     | to     |
|                                         | 7 A.M. | 8 A.M. | 9 A.M. |
| Number of<br>Vehicles<br>(in thousands) | 4      | 5      | 7      |

Number of Vehicles (in thousands)

2) As part of a survey, a group of sophomores answered what toppings they liked to put on their toast the most. The answers are recorded below. Represent the information on a bar graph.