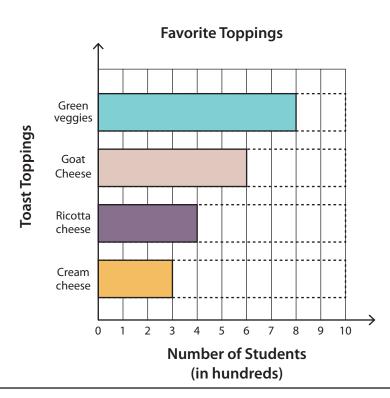

| Toast<br>Toppings | Number of<br>Students<br>(in hundreds) |  |
|-------------------|----------------------------------------|--|
| Cream<br>cheese   | 3                                      |  |
| Ricotta<br>cheese | 4                                      |  |
| Goat<br>Cheese    | 6                                      |  |
| Green<br>veggies  | 8                                      |  |