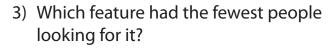

## **Reading and Interpreting Scaled Bar Graphs**

 A home builder conducted a survey to find out what people looked for while buying new homes. Their responses were recorded in a bar graph. Read the graph and answer the questions.