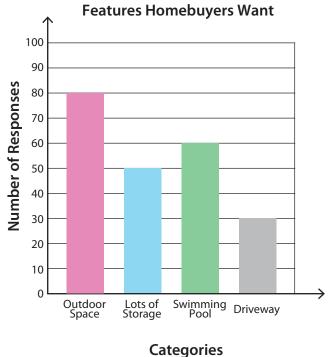

## **Reading and Interpreting Scaled Bar Graphs**

 A home builder conducted a survey to find out what people looked for while buying new homes. Their responses were recorded in a bar graph. Read the graph and answer the questions.