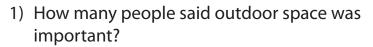

## **Reading and Interpreting Scaled Bar Graphs**

 A home builder conducted a survey to find out what people looked for while buying new homes. Their responses were recorded in a bar graph. Read the graph and answer the questions.