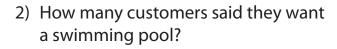

## **Reading and Interpreting Scaled Bar Graphs**

 A home builder conducted a survey to find out what people looked for while buying new homes. Their responses were recorded in a bar graph. Read the graph and answer the questions.