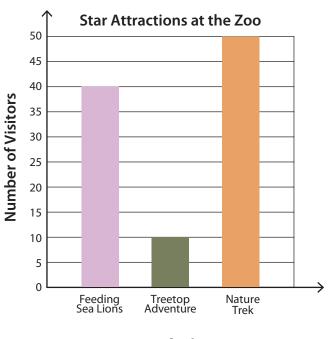

2) The management of a zoo asked its visitors what they liked the most about the zoo and recorded their favorite attractions on a bar graph. Read the graph and answer the questions.

- 1) How many visitors were enthusiastic about feeding the sea lions?
- 2) How many more visitors liked feeding sea lions than treetop adventure?
- 3) Find the number of visitors who liked treetop adventure and nature trek.